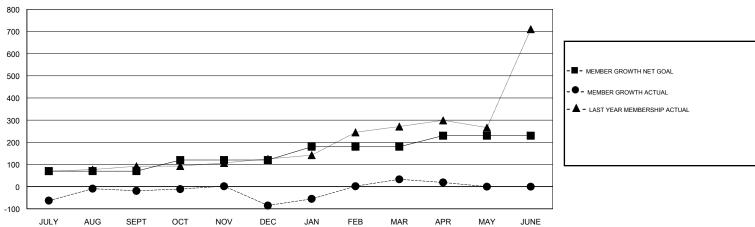

## GOALS AND ACTUAL MEMBERS CUMULATIVE

| DROPPED CLUBS: 5  DROPPED MEMBERS |     | 65 CLUBS OF 160 ADDED 1 OR MORE<br>NEW MEMBERS | GENDER DISTRIBUTION  MALE 3,564 (75.49%)  FEMALE 1,157 (24.51%)  Women Percentage Fiscal Year Goal: 10% |       |
|-----------------------------------|-----|------------------------------------------------|---------------------------------------------------------------------------------------------------------|-------|
| DECEASED                          | 6   | CLICK HERE FOR CUMULATIVE                      | TOTAL FAMILY UNIT MEMBERS                                                                               | 1,756 |
| CLUB CANCELLED                    | 104 | MEMBERSHIP DATA                                |                                                                                                         | 205   |
| OTHER                             | 486 |                                                | FAMILY MEMBERS PAYING HALF DUES                                                                         | 925   |
| TOTAL                             | 596 |                                                |                                                                                                         |       |

## GMT: ANIL TULSYAN LOCATION INDIA GMT CA

| Clubs                 |               |           |               | Members               |                           |                         |                                              |
|-----------------------|---------------|-----------|---------------|-----------------------|---------------------------|-------------------------|----------------------------------------------|
| RESULTS FOR 2017-2018 |               |           |               | RESULTS FOR 2017-2018 |                           |                         |                                              |
| QUARTER               | NEW CLUB GOAL | NEW CLUBS | DROPPED CLUBS | QUARTER               | MEMBER GROWTH NET<br>GOAL | MEMBER GROWTH<br>ACTUAL | DROPPED MEMBERS ACTUAL (including transfers) |
| JULY/AUG/SEPT         | 3             | 8         | 0             | JULY/AUG/SEPT         | 70                        | 249                     | 249                                          |
| OCT/NOV/DEC           | 2             | 1         | 5             | OCT/NOV/DEC           | 50                        | 145                     | 202                                          |
| JAN/FEB/MAR           | 2             | 2         | 0             | JAN/FEB/MAR           | 60                        | 282                     | 111                                          |
| APR/MAY/JUNE          | 2             | 0         | 0             | APR/MAY/JUNE          | 50                        | 20                      | 34                                           |