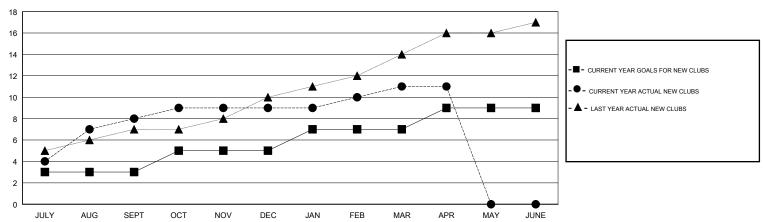

## GOALS AND ACTUAL NEW CLUBS CUMULATIVE

## GMT: ANIL TULSYAN LOCATION INDIA GMT CA

| Clubs                 |               |           |               | Members               |                           |                         |                                              |
|-----------------------|---------------|-----------|---------------|-----------------------|---------------------------|-------------------------|----------------------------------------------|
| RESULTS FOR 2017-2018 |               |           |               | RESULTS FOR 2017-2018 |                           |                         |                                              |
| QUARTER               | NEW CLUB GOAL | NEW CLUBS | DROPPED CLUBS | QUARTER               | MEMBER GROWTH NET<br>GOAL | MEMBER GROWTH<br>ACTUAL | DROPPED MEMBERS ACTUAL (including transfers) |
| JULY/AUG/SEPT         | 3             | 8         | 0             | JULY/AUG/SEPT         | 70                        | 249                     | 249                                          |
| OCT/NOV/DEC           | 2             | 1         | 5             | OCT/NOV/DEC           | 50                        | 145                     | 202                                          |
| JAN/FEB/MAR           | 2             | 2         | 0             | JAN/FEB/MAR           | 60                        | 282                     | 111                                          |
| APR/MAY/JUNE          | 2             | 0         | 0             | APR/MAY/JUNE          | 50                        | 20                      | 34                                           |